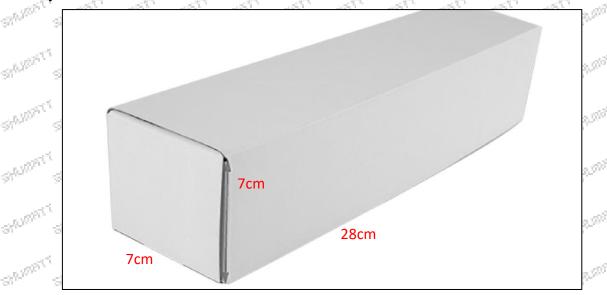

#### 1.5.0445120236 Injector's Specifications and Dimensions

Injector Size: 21.5cm\*4 cm \*4 cm = 344cm3 (L\*W\*H=V)

Injector Net Weight: 0.55kg

Gross Weight: 0.6kg

Injector Quality: China Made Brand New
Package Size: 28cm\*7 cm \*7 cm = 1372 cm³
Injector Type: Diesel Common Rail Injector

#### (2) Injector Box Size

| No. | Name         | Injector Package Size (cm) |
|-----|--------------|----------------------------|
| 1   | Injector Box | 28*7*7                     |