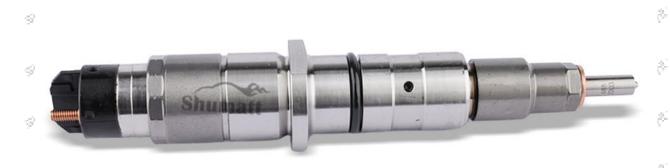

#### 1.0445120236 Injector's Introduction

#### 1.1. 0445120236 Injector's Basic Information

| Title       | China made new high quality diesel injector 0445120236 fuel injector CRIN1-14/16                                                                                                                                                                                                                                                                                                                                                                                                                                                                                                                                                                                                                                                                                                                                                                                                                                                                                                                                                                                                                                                                                                                                                                                                                                                                                                                                                                                                                                                                                                                                                                                                                                                                                                                                                                                                                                                                                                                                                                                                                                               |
|-------------|--------------------------------------------------------------------------------------------------------------------------------------------------------------------------------------------------------------------------------------------------------------------------------------------------------------------------------------------------------------------------------------------------------------------------------------------------------------------------------------------------------------------------------------------------------------------------------------------------------------------------------------------------------------------------------------------------------------------------------------------------------------------------------------------------------------------------------------------------------------------------------------------------------------------------------------------------------------------------------------------------------------------------------------------------------------------------------------------------------------------------------------------------------------------------------------------------------------------------------------------------------------------------------------------------------------------------------------------------------------------------------------------------------------------------------------------------------------------------------------------------------------------------------------------------------------------------------------------------------------------------------------------------------------------------------------------------------------------------------------------------------------------------------------------------------------------------------------------------------------------------------------------------------------------------------------------------------------------------------------------------------------------------------------------------------------------------------------------------------------------------------|
| STATE STATE | THE STATE SHOULD |
| SKU         | G2W20445120236 (High quality) / Z14B2B0445120236/ G1S80445120236/                                                                                                                                                                                                                                                                                                                                                                                                                                                                                                                                                                                                                                                                                                                                                                                                                                                                                                                                                                                                                                                                                                                                                                                                                                                                                                                                                                                                                                                                                                                                                                                                                                                                                                                                                                                                                                                                                                                                                                                                                                                              |
| SKU         | G1Y90445120236/ DGH130445120236                                                                                                                                                                                                                                                                                                                                                                                                                                                                                                                                                                                                                                                                                                                                                                                                                                                                                                                                                                                                                                                                                                                                                                                                                                                                                                                                                                                                                                                                                                                                                                                                                                                                                                                                                                                                                                                                                                                                                                                                                                                                                                |
| SKU         | G1Z140445120236/ Y90000B2B120236                                                                                                                                                                                                                                                                                                                                                                                                                                                                                                                                                                                                                                                                                                                                                                                                                                                                                                                                                                                                                                                                                                                                                                                                                                                                                                                                                                                                                                                                                                                                                                                                                                                                                                                                                                                                                                                                                                                                                                                                                                                                                               |

## 1.4.0445120236 Injector's Parameter

Adaptation System: Common Rail System

Injector Series: 120 Series

Parameter Performance: CRIN1-14/16

Matching Accessories: Gasket (7.73\*14.36\*1.49)

Injector Type: Electromagnetic Injector
Support System Maximum Pressure: 1,600

#### 1.5.0445120236 Injector's Specifications and Dimensions

Injector Size: 21.5cm\*4 cm \*4 cm = 344cm3 (L\*W\*H=V)

Injector Net Weight: 0.55kg

Gross Weight: 0.6kg

Injector Quality: China Made Brand New
Package Size: 28cm\*7 cm \*7 cm = 1372 cm³
Injector Type: Diesel Common Rail Injector