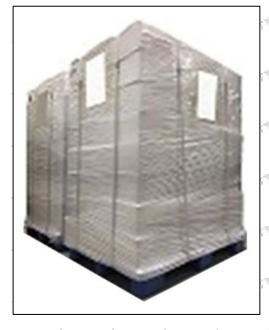

Pallet Shipping: Use fumigation free and recycling trays that meet export requirements, and use white wrapping protective film to wrap and bind with cable ties for the outside, such as picture No. 4, also, the products can be packaged according to customers' requirements.

The packing tray is made of plastic and can be recycled.

▲ Transparent tape, yellow tape, black wrapping protective film, white wrapping protective film are non-degradable materials, please dispose of them properly.