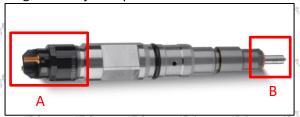

#### 2.1.0445120236 Injector's Part Number Location

1) E.g.: The injector part number see as follows

| No.           | Name                        |
|---------------|-----------------------------|
| 880° S80°     | brand, logo, part number,   |
| Α             | series number               |
| BOATT N       | nozzle part number          |
| ACCUST ACCUST | ACTION ACTION ACTION ACTION |