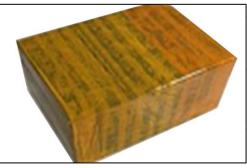

#### **3.7.**0445120236 Injector's Packing

and the second second

Domestic express packaging: Usually wrapped in waterproof scotch tape, such as picture No.2.

International express packaging: Wrapped with waterproof yellow tape After wrapping the black protective film, such as picture No. 3.

Email: ruby@shumatt.com Website: www.shumatt.com

THE PARTY SHIPS THE THE THE PARTY SHIPS THE

Pic No. 2

Domestic express packaging:

Wrapped with Transparent tape

Pic No. 3

International express packaging:

Wrapped with yellow tape after wrapping black protective film