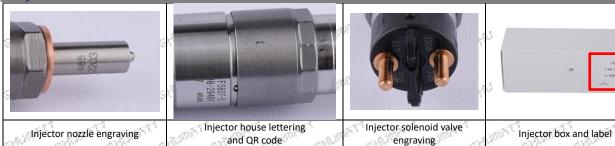

#### 2.1.0445120236 Injector's Part Number Location

1) E.g.: The injector part number see as follows

| No.           | Name                        |
|---------------|-----------------------------|
| 880° S80°     | brand, logo, part number,   |
| Α             | series number               |
| BOATT N       | nozzle part number          |
| ACCUST ACCUST | ACTION ACTION ACTION ACTION |