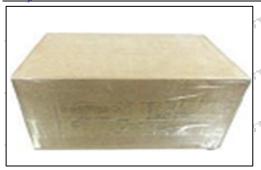

#### **3.7.**0445120236 Injector's Packing

and the second second

Domestic express packaging: Usually wrapped in waterproof scotch tape, such as picture No.2.

International express packaging: Wrapped with waterproof yellow tape After wrapping the black protective film, such as picture No. 3.

Email: ruby@shumatt.com Website: www.shumatt.com

THE PARTY SHIPS THE THE THE PARTY SHIPS THE

Pic No. 2

Domestic express packaging:

Wrapped with Transparent tape

Pic No. 3

International express packaging:

Wrapped with yellow tape after wrapping black protective film